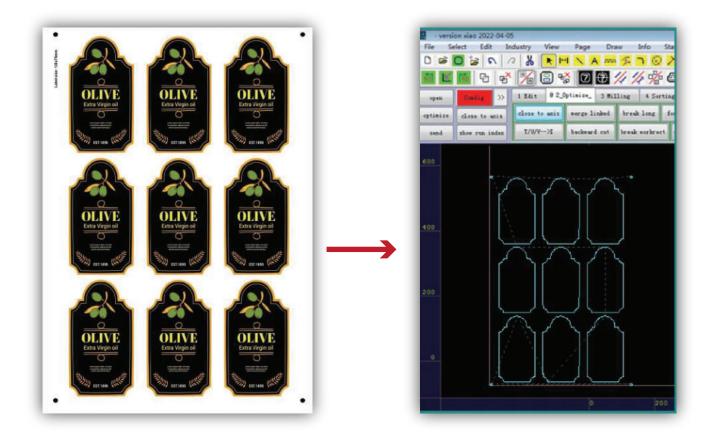

# **CCD Software Introduction**

#### 1. Software Function

(1) Mark point identification, positioning and cutting

Working principle: The one-to-one vector graphics of the printed graphics on the material is sent to the machine, and the camera performs positioning and cutting by identifying the mark points printed on the material.

(2) Identify the QR code

Print the QR code on the material, move the camera to the position of the QR code, the camera will first recognize the QR code and read the vector diagram corresponding to the current material, and then identify the mark point for positioning and cutting, this function will omit sending Graphics to machine steps to improve work efficiency.

#### 2. Applicable Industries

Advertising, packaging, cartons, etc.

#### 3. Software Advantages

Recognition speed: The new software takes 7 seconds to recognize the QR code plus four mark points.

Simple operation: It is easier to calibrate the camera. There is no need to make a template for the mark points of the solid circle. Just enter the actual size of the printed mark points and the software will automatically match. You can directly control the machine to move, start cutting and stop from the software.

There are many types of identifiable mark points: the types of identifiable mark points include solid circle, cross line, right-angled line, and broken right-angled line. mark point to create an add template.