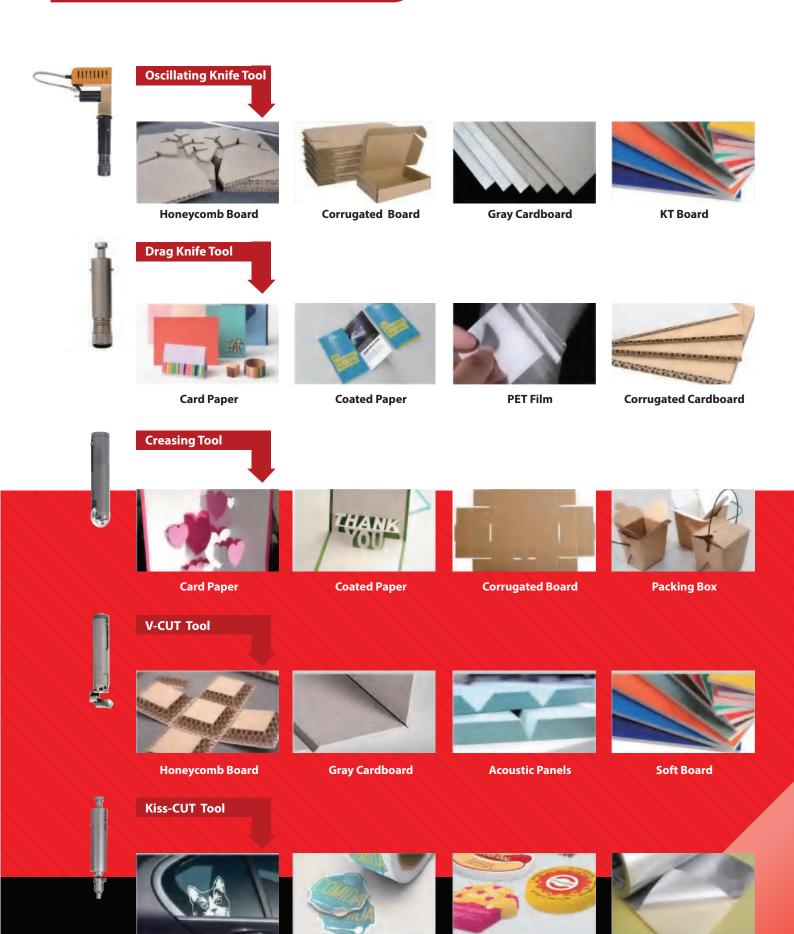

# **Optional Tools And Application**

Oscillating Knife Tool

**Honeycomb Board** 

**Corrugated Board** 

**Gray Cardboard** 

**KT Board** 

**Drag Knife Tool** 

**Card Paper** 

**Coated Paper** 

**PET Film** 

**Corrugated Cardboard** 

**Creasing Tool** 

Card Paper

**Coated Paper** 

**Corrugated Board** 

**Packing Box** 

V-CUT Tool

**Honeycomb Board** 

**Gray Cardboard** 

**Acoustic Panels** 

**Soft Board** 

**Kiss-CUT Tool** 

**Car Sticker** 

Sticker