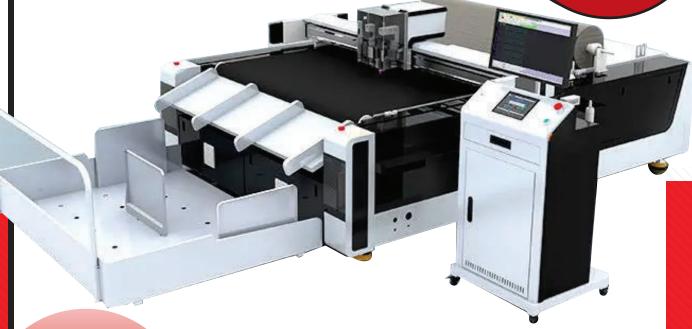

SCANEXT CUTTING PLOTTER

DIGITAL CNC FLATBED CUTTER

# SCANEXT-1070 PLUS

# **Auto Feed A1 Flatbed Cutter**