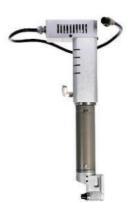

## **Drag Knife Tool**

AOL drag knife tool can perfectly cut materials with the thickness up to 5mm.Compared to other cutting tools, it is the most cost-effective one that allows for the fastest cutting speed and lowest maintenance cost