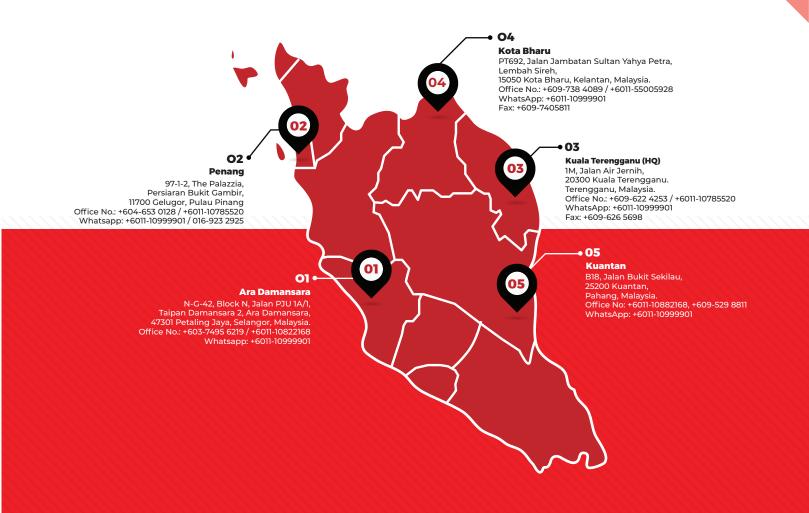

r cooling system extends blade life

Application Acrylic, MDF Board, PVC Board, Display Stand











#### Pneumatic Knife Tool

Driven by compressed air, is especially for cutting hard and compact materials. Equipped with different kinds of blades, it can make different process effect. The tool can cut the material up to 100mm by using specialized blades

Application Asbestos Board, Asbestos Free Board, PTFE, Rubber Board, Fluorine Rubber Board, Silica Gel Board, Graphite Board, Graphite Composite Board









## **CCD Positioning Cutting**

Identify the pattern contour through identifying the mark points or QR cod, finally realize the position cutting along edge

Application Printing Clothing, PVC Elevator Mat, KT Board, Foam Board, Poster Board















#### **CONTACT US!**