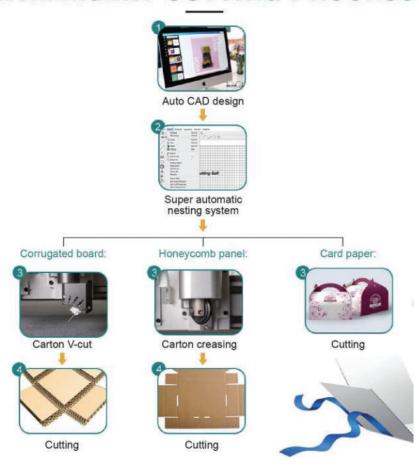

## INTELLIGENT CUTTING PROCESS

The electrical oscillating tool is super suitable for cutting the material of medium density. Coordinated with various kinds of blades, applied for cutting different materials

Application Foam board, Honeycomb board, Carpet, Corrugated, Cardboard, KT board, Gray board, Composite materials, Leather

#### V-Cut Knife Tool

Specialized for V-cut processing on corrugated materials, AOL V-Cut Tool can cut 0°,15°,22.5°,30° and 45°

Application Soft Board, KT Board, Corrugated Board, Packing Box, Medium-density Material V-cuts, Carton Packaging, Hard Cardboard

## **Creasing Wheel Tool**

A selection of creasing tools allows for perfect creasing. Coordinated with the cutting software, the tool can cut the corrugated material along its structure or the reverse direction to have a finest creasing result, without any damage to the corrugated material's surface

Application Packing Box, Folding Card, Corrugated Board, Carton