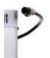

# **CCD Software Introduction**

#### 1. Software Function

(1) Mark point identification, positioning and cutting

Working principle: The one-to-one vector graphics of the printed graphics on the material is sent to the machine, and the camera performs positioning and cutting by identifying the mark points printed on the material.

(2) Identify the QR code

Print the QR code on the material, move the camera to the position of the QR code, the camera will first recognize the QR code and read the vector diagram corresponding to the current material, and then identify the mark point for positioning and cutting, this function will omit sending Graphics to machine steps to improve work efficiency.