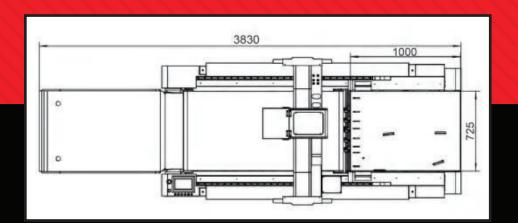

## **Dimensional Drawing**

Max Cutting Width : 700mm Max Cutting Lenght : 1000mm